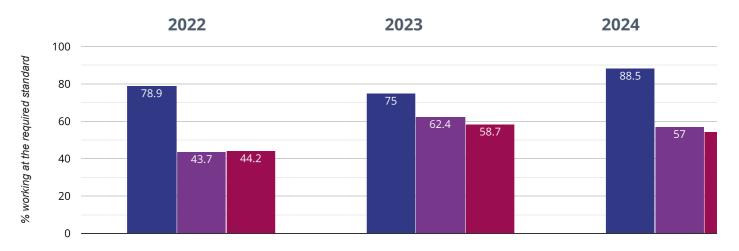

## Year 2: Working At

88.5% in 2024

**13.5%** points **rise since 2023** 

9.6% points rise since 2022

Fairisle Infant and Nursery School Southampton (51)

NCER National (15945)

Perspective Lite v.40.2.WM1 | Terms & Conditions | Copyright © Angel Solutions Ltd 2005-2024