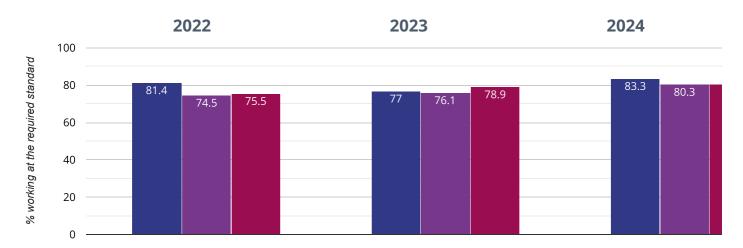

## Year 1: Working At

83.3% in 2024

6.3% points rise since 2023

1.9% points rise since 2022

Fairisle Infant and Nursery School Southampton (51)

NCER National (16427)

11/19/24, 10:37 AM Perspective