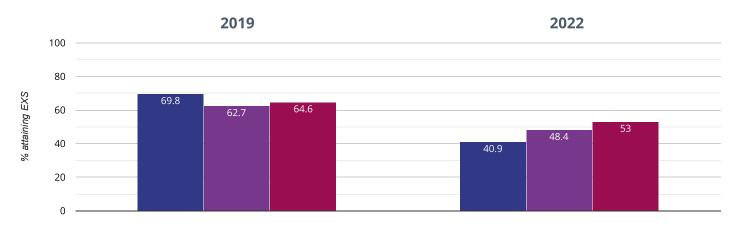

# ந் RWM - attaining EXS or better

#### 40.9% in 2022

#### 31% points drop since 2019

■ Fairisle Infant and Nursery School ■ Southampton (51)

NCER National (16775)