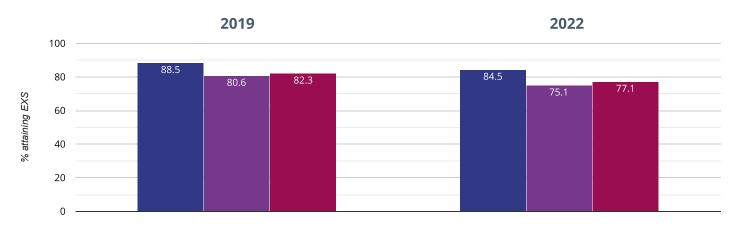

# Science - attaining EXS

#### 84.5% in 2022

### 4% points drop since 2019

■ Fairisle Infant and Nursery School ■ Southampton (51)