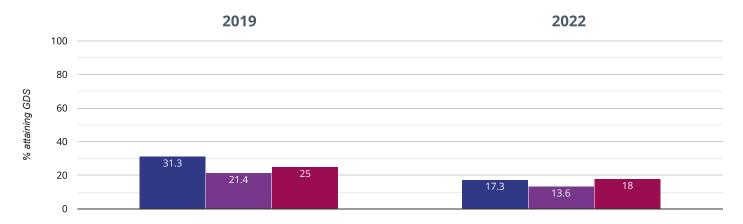

# **II** Reading - attaining GDS

#### 17.3% in 2022

### 14% points drop since 2019

Fairisle Infant and Nursery School Southampton (51)

NCER National (16775)