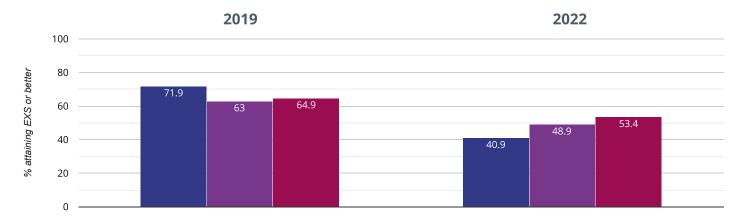

# ${\bf \mathring{m}}$ Reading, Writing, Maths and Science - attaining EXS

### **40.9** in **2022**

### 28.9 points drop since 2019

Fairisle Infant and Nursery School Southampton (51)

NCER National (16775)

Perspective Lite v.33.1.WM1 | Terms & Conditions | Copyright © Angel Solutions Ltd 2005-2023