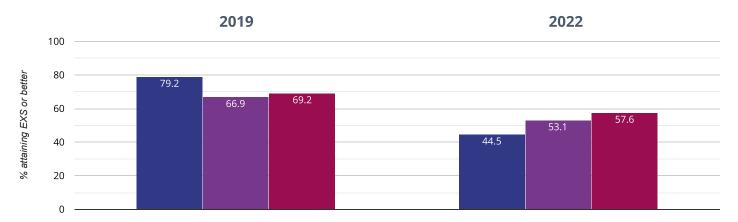

# 

#### 44.5% in 2022

### **34.7**% points **drop since 2019**

■ Fairisle Infant and Nursery School ■ Southampton (51)