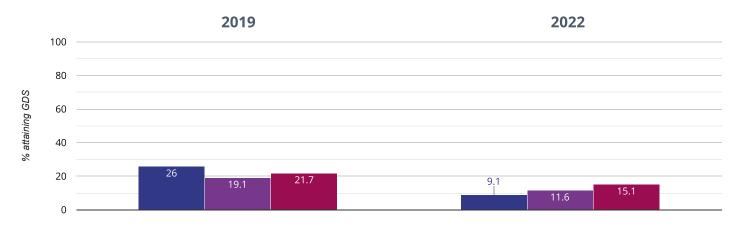

# Maths - attaining GDS

#### 9.1% in 2022

### **16.9**% points **drop since 2019**

Fairisle Infant and Nursery School Southampton (51)

NCER National (16775)