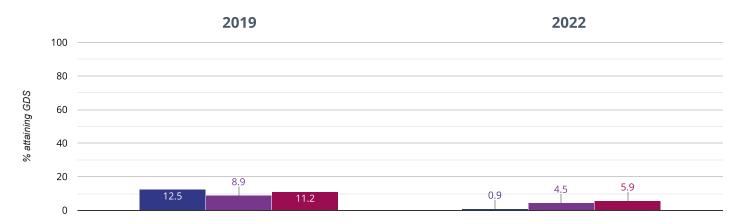

# ஃ RWM - attaining GDS

#### 0.9% in 2022

#### **11.6%** points **drop since 2019**

■ Fairisle Infant and Nursery School ■ Southampton (51)