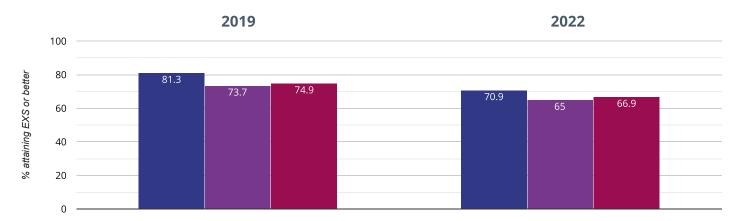

### **TREADING - attaining EXS or better**

#### 70.9% in 2022

#### **10.4%** points **drop since 2019**

Fairisle Infant and Nursery School Southampton (51)