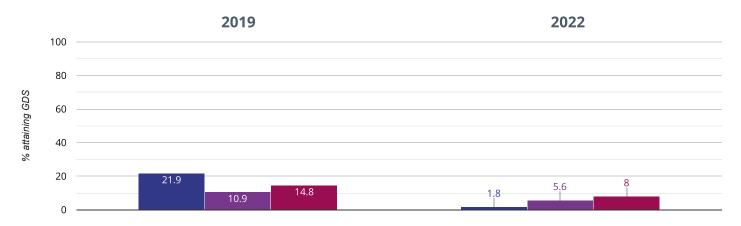

# **✔** Writing - attaining GDS

#### 1.8% in 2022

#### **20.1**% points **drop since 2019**

■ Fairisle Infant and Nursery School ■ Southampton (51)

NCER National (16775)