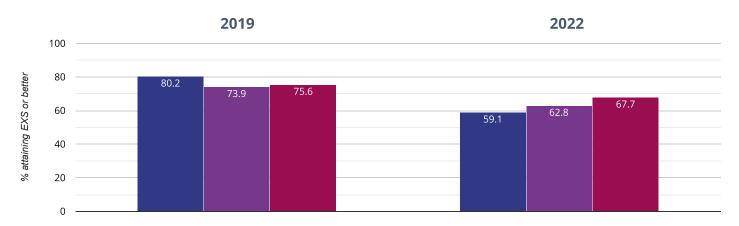

# • Maths - attaining EXS or better

#### **59.1**% in **2022**

### **21.1**% points **drop since 2019**

■ Fairisle Infant and Nursery School ■ Southampton (51)