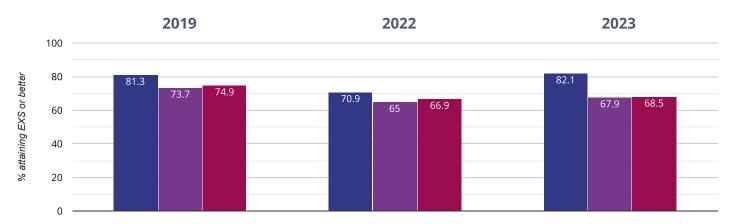

## **TREADING - attaining EXS or better**

#### 82.1% in 2023

**11.2**% points **rise since 2022** 

0.8% points rise since 2019

Fairisle Infant and Nursery School Southampton (51)