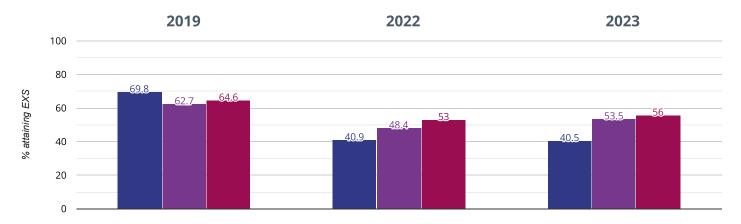

# ${\rm \red{h}}$ Reading, Writing, Maths and Science - attaining EXS

#### **40.5** in **2023**

## **0.4** points drop since 2022

#### 29.3 points drop since 2019

Fairisle Infant and Nursery School Southampton (51)

NCER National (13677)

Perspective Lite v.33.2.WM1 | Terms & Conditions | Copyright © Angel Solutions Ltd 2005-2023