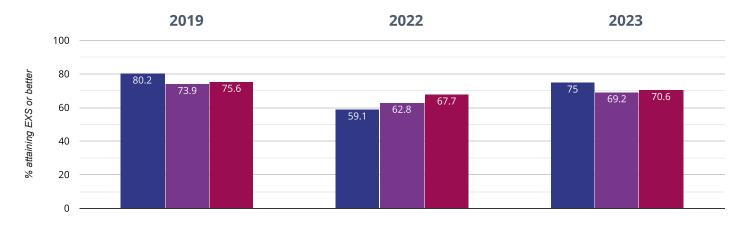

#### **75**% in **2023**

**15.9**% points **rise since 2022** 

5.2% points drop since 2019

Fairisle Infant and Nursery School Southampton (51)