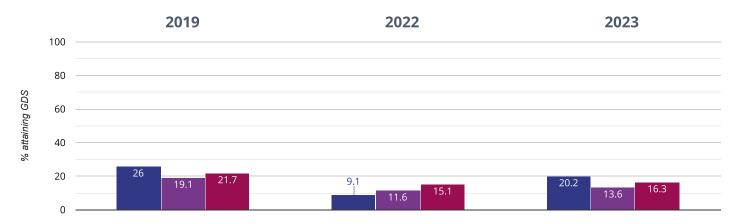

#### 20.2% in 2023

**11.1%** points **rise since 2022** 

#### 5.8% points drop since 2019

■ Fairisle Infant and Nursery School ■ Southampton (51)

NCER National (13677)