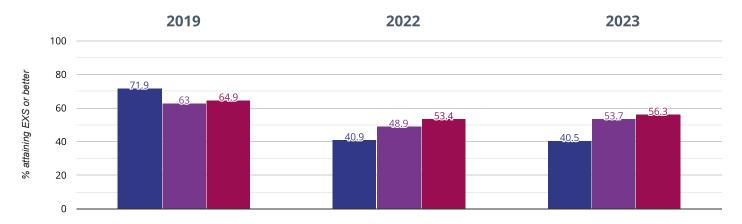

## ஃ RWM - attaining EXS or better

40.5% in 2023

0.4% points drop since 2022

**31.4**% points **drop since 2019** 

Fairisle Infant and Nursery School Southampton (51)

NCER National (13677)