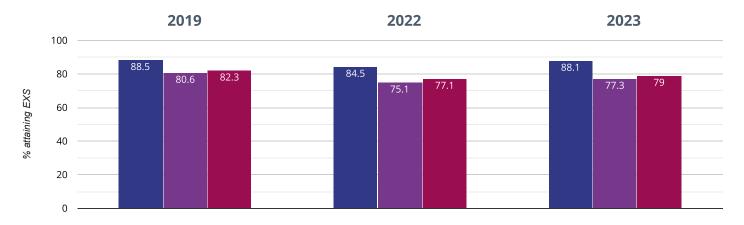

# Science - attaining EXS

#### 88.1% in 2023

3.6% points rise since 2022

#### 0.4% points drop since 2019

Fairisle Infant and Nursery School Southampton (51)