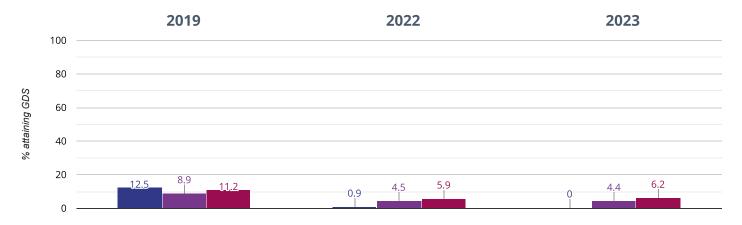

# ள் RWM - attaining GDS

0% in 2023

0.9% points drop since 2022

**12.5%** points **drop since 2019** 

Fairisle Infant and Nursery School Southampton (51)