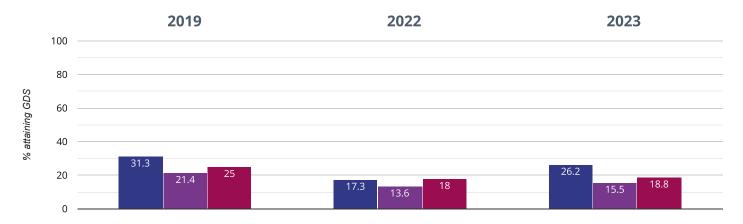

# **II** Reading - attaining GDS

26.2% in 2023

8.9% points rise since 2022

5.1% points drop since 2019

Fairisle Infant and Nursery School Southampton (51)

NCER National (13677)