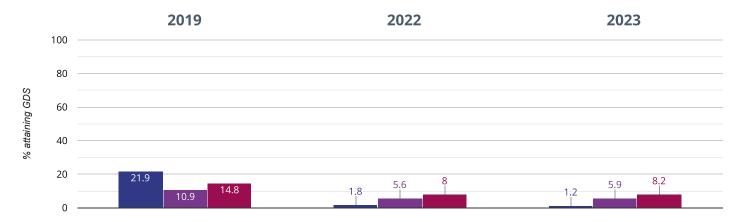

#### 1.2% in 2023

0.6% points drop since 2022

**20.7%** points **drop since 2019** 

Fairisle Infant and Nursery School Southampton (51)

NCER National (13677)