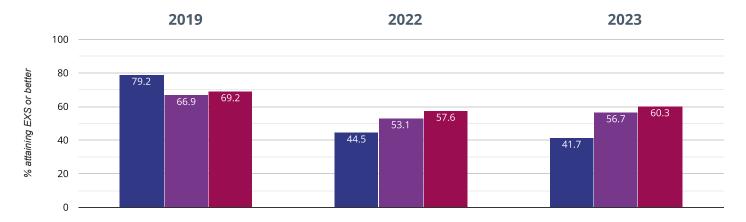

# 

41.7% in 2023

2.8% points drop since 2022

**37.5**% points **drop since 2019** 

Fairisle Infant and Nursery School Southampton (51)