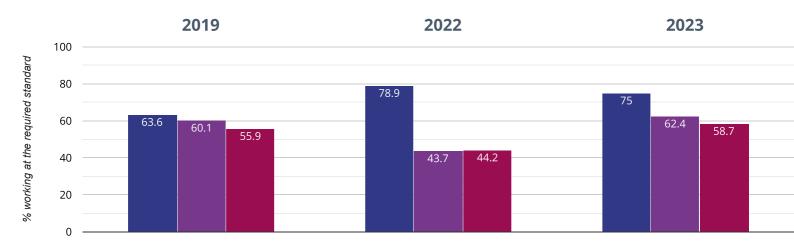

## Year 2: Working At

**75**% in **2023** 

### 3.9% points drop since 2022

**11.4**% points **rise since 2019** 

Fairisle Infant and Nursery School Southampton (51)

NCER National (16162)

Perspective Lite v.34.0.WM1 | Terms & Conditions | Copyright © Angel Solutions Ltd 2005-2023