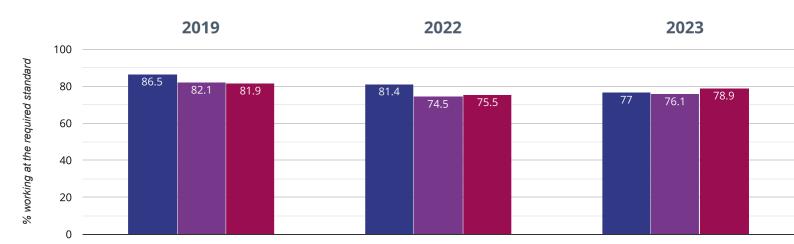

## Year 1: Working At

#### 77% in 2023

4.4% points drop since 2022

9.5% points drop since 2019

Fairisle Infant and Nursery School Southampton (51)

NCER National (16571)