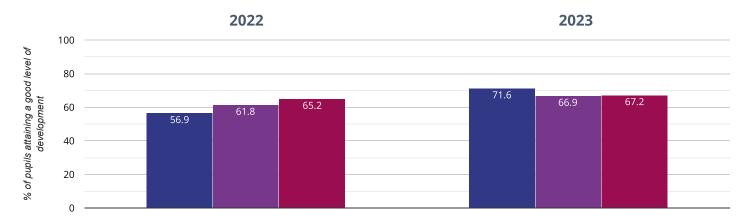

## ★ Good Level Of Development

#### 71.6% in 2023

#### **14.7**% points **rise since 2022**

Fairisle Infant and Nursery School Southampton (49)

NCER National (13065)