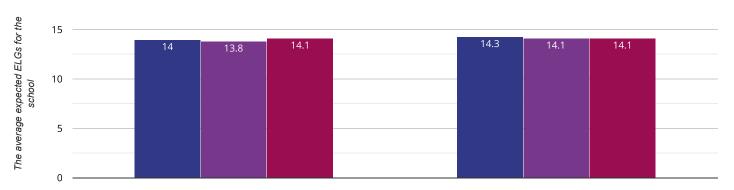

### Average number of early learning goals at expected level per child

### **14.3**% in **2023**

0.3% points rise since 2022

Fairisle Infant and Nursery School Southampton (49)

NCER National (13065)

Perspective Lite v.33.2.WM1 | Terms & Conditions | Copyright © Angel Solutions Ltd 2005-2023